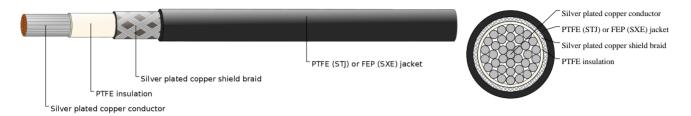

## CABLE CONSTRUCTION

Conductor: stranded silver plated copper(also available nickel plated copper)

Insulation: Type E extruded PTFE Insulation Wall Thickness: 0.006"

Shield: Braided silver plated copper shield (85% Coverage)

Jacket: Tape wrapped PTFE (STJ) or Extruded FEP (SXE) Jacket (White preferred)